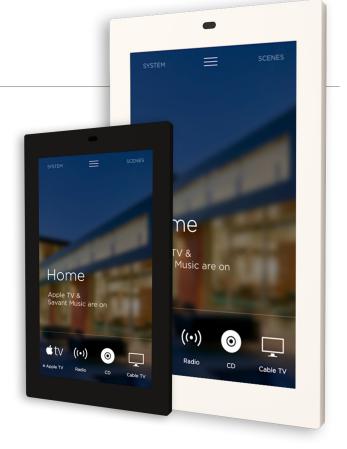

## SAVANT TOUCH CONTROL SCREENS

The Savant Touch 8 and Savant Touch 5 are 8 inch and 5.5 inch control screens which deliver dedicated and elegant control with stunning, high resolution graphics. Control services throughout a home or facility, including audio, video, climate, security, pool/ spa and much more. Activate scenes, view security cameras, or simply crank up the tunes, a Savant touch screen is perfect for high traffic areas where quick control is a must.

The Savant Touch 8 includes a new higher powered processor for even greater responsiveness with large systems.

- Compatible with new or retrofit installations with Power over Ethernet (PoE) connectivity
- Wake up screen configurable to a specific room or service.
- Presence sensor to wake the touch screen when a person approaches
- Works with Blueprint does not require a config upload but users can be added in Blueprint for room restrictions.
- Embedded Microphone and Speaker for use with entry services