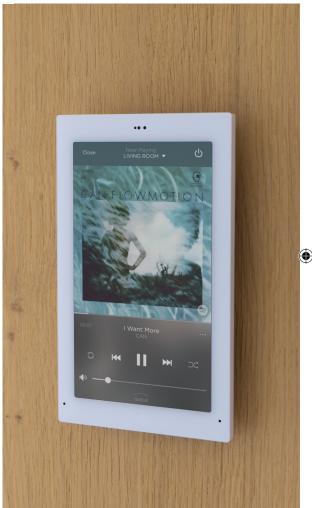

# CONTROL IN YOUR HANDS

Control your music from anywhere.

Savant gives you multiple ways to access and control your Savant experience, whether it's through Savant's mobile app for iOS and Android, our award-winning Pro Remote, in-wall touch panels and keypads, or through Apple Watch integration. It's complete control that works for you.