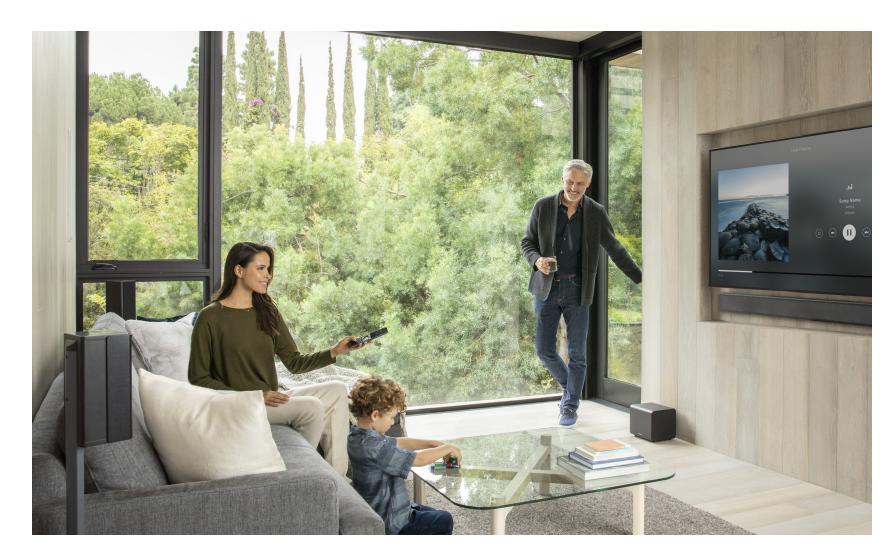

# CONTROL IN YOUR HANDS

Control your music from anywhere.

Savant gives you multiple ways to access and control your Savant experience, whether it's through Savant's mobile app for iOS and Android, our award-winning Pro Remote, in-wall touch panels and keypads, or through Apple Watch integration. It's complete control that works for you.

## SET THE SCENE

Music is just part of your in-home experience. With Savant Scenes everyone in your family can save and recall settings and services to set the perfect mood for any occasion. Recreate the immersive experience of a movie theater in your living room, set the lighting and music for an intimate dinner, or wake up to your favorite station while the shades gently raise.