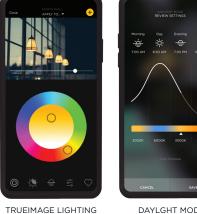

### MUSIC YOUR WAY

Music is a personal experience. So why not personalize the way you access it? The Savant Pro App offers instant access to a vast world of music, with a thoughtful user interface and a customizable dashboard that allows every member of the family to suit their tastes with quick access to their favorite music. Effortless cross-service search capability and global playlist creation lets you mix and match tracks from different services, Savant provides a level of personalization that delivers music your way.

## SET THE SCENE

Music is just part of your in-home experience. With Savant Scenes everyone in your family can save and recall settings and services to set the perfect mood for any occasion. Recreate the immersive experience of a movie theater in your living room, set the lighting and music for an intimate dinner, or wake up to your favorite station while the shades gently raise.