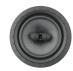

### ARCHITECTURAL SPEAKERS

Artison architectural speakers are designed to aesthetically compliment any living space, while delivering a rich and dynamic performance that draws you into your favorite music. For the surround sound aficionado Artison offers a unique hybrid monopole/dipole design, with ultra-slim magnetic micro-frame grille in round or optional square. Available in 6.5 and 8-inch sizes, and variants including a Mezzanine surround satellite for wider room dispersion.

6.5 INCH 2-WAY STEREO