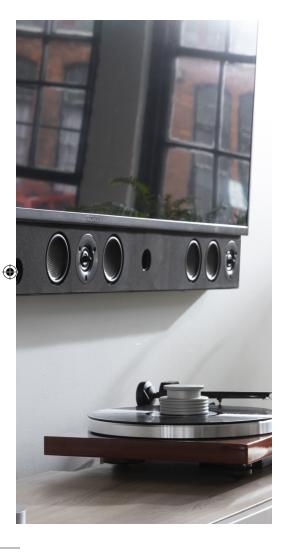

## IP SOUNDBARS

Savant IP Audio Soundbars deliver rich, uncompromising audio quality designed for whole home distribution using a hardwired AVB network. To deliver much more than an impressive home theater experience, each soundbar has Savant Smart Home control and music streaming capabilities built in.

Available in 46- and 55-inches with standard, classic black grille. Custom grille options sizes available to perfectly match any display.