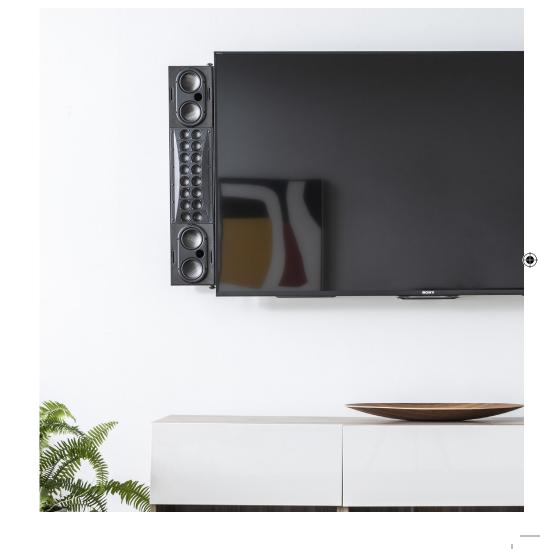

### SMART AUDIO SOUNDBAR

The 55-inch. 3-Channel Savant Smart Audio soundbar has everything needed for an exhilarating home theater experience. With rich, clear sound, WiSA Certified wireless expandability, and built-in Savant control options that open up a whole world of smart home possibilities - the Smart Audio Soundbar is the ideal centerpiece of a professional, scalable audio system that can grow to fit any home.

#### SMART SURROUND SPEAKERS

Easily add surround sound speakers with wireless pairing. Optional stand places speakers at ideal listening height.

Pairs wirelessly with the Smart Audio Soundbar to add clear, powerful bass in an unobtrusive package.

Step up your Soundbar experience by wirelessly adding up to two subwoofers and surround speakers for a cinema-like experience all easily accomplished with quick and intuitive setup from the Savant Pro App. Add a Savant Smart Audio Bridge to your home audio system for component and design flexibility.