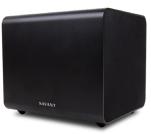

#### SMART SURROUND SPEAKERS

Easily add surround sound speakers with wireless pairing. Optional stand places speakers at ideal listening height.

Pairs wirelessly with the Smart Audio Soundbar to add clear, powerful bass in an unobtrusive package.

Step up your Soundbar experience by wirelessly adding up to two subwoofers and surround speakers for a cinema-like experience all easily accomplished with quick and intuitive setup from the Savant Pro App. Add a Savant Smart Audio Bridge to your home audio system for component and design flexibility.