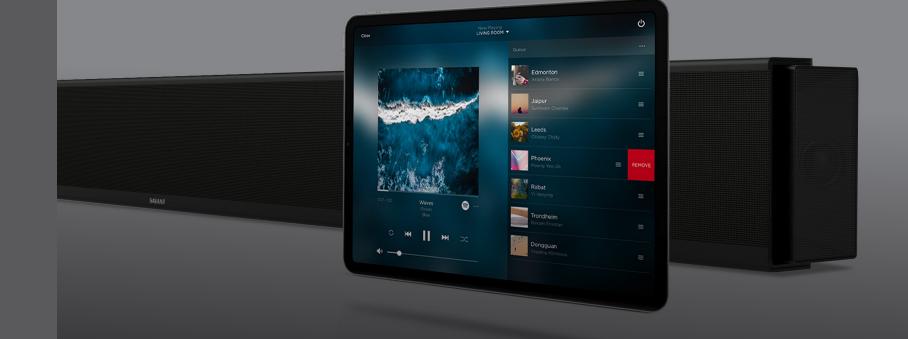

No matter which audio solution you choose, you can control it all with Savant's best-in-class music experience- available from your phone, your remote control, or even the keypad on the wall.

Savant Music delivers quick access to your favorite music services, allows you to personalize your music dashboard, and provides the foundation for a fully automated smart home.

### MUSIC YOUR WAY

Music is a personal experience. So why not personalize the way you access it? The Savant Pro App offers instant access to a vast world of music, with a thoughtful user interface and a customizable dashboard that allows every member of the family to suit their tastes with quick access to their favorite music. Effortless cross-service search capability and global playlist creation lets you mix and match tracks from different services, Savant provides a level of personalization that delivers music your way.