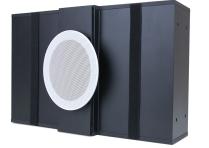

# SOUND SURFACE SPEAKERS

Designed to be hidden behind a wall, the Sound Surface speakers use bending mode radiator technology to create an smooth polar response that delivers astoundingly clear high frequencies while remaining invisible.

### SOUND SURFACE

Powerful sound that is truly invisible.

Available in 40- or 80-watt models.