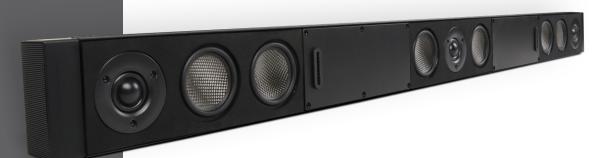

### SMART AUDIO SOUNDBAR

The 55-inch. 3-Channel Savant Smart Audio soundbar has everything needed for an exhilarating home theater experience. With rich, clear sound, WiSA Certified wireless expandability, and built-in Savant control options that open up a whole world of smart home possibilities - the Smart Audio Soundbar is the ideal centerpiece of a professional, scalable audio system that can grow to fit any home.

## IP SOUNDBARS

Savant IP Audio Soundbars deliver rich, uncompromising audio quality designed for whole home distribution using a hardwired AVB network. To deliver much more than an impressive home theater experience, each soundbar has Savant Smart Home control and music streaming capabilities built in.

Available in 46- and 55-inches with standard, classic black grille. Custom grille options sizes available to perfectly match any display.