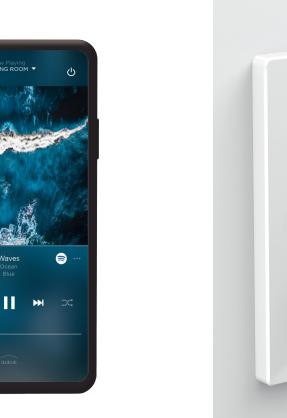

No matter which audio solution you choose, you can control it all with Savant's best-in-class music experience- available from your phone, your remote control, or even the keypad on the wall.

Savant Music delivers quick access to your favorite music services, allows you to personalize your music dashboard, and provides the foundation for a fully automated smart home.

# CONTROL IN YOUR HANDS

Control your music from anywhere.

Savant gives you multiple ways to access and control your Savant experience, whether it's through Savant's mobile app for iOS and Android, our award-winning Pro Remote, in-wall touch panels and keypads, or through Apple Watch integration. It's complete control that works for you.