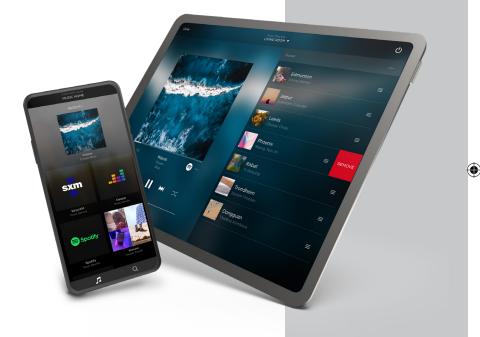

## MUSIC SERVICES

The world of music is vast, and growing all the time. With Savant, you'll have a front-row seat to experience it all.

Use the Savant app to stream your favorite local or global radio stations with TuneIn, enjoy your favorite streaming stations with Pandora and Sirius XM, play content from any Apple device with AirPlay, or take complete control of your music experience with ondemand music services like Deezer. Our unique Spotify Connect integration even allows you to select your Savant System as an endpoint.

### MUSIC YOUR WAY

Music is a personal experience. So why not personalize the way you access it? The Savant Pro App offers instant access to a vast world of music, with a thoughtful user interface and a customizable dashboard that allows every member of the family to suit their tastes with quick access to their favorite music. Effortless cross-service search capability and global playlist creation lets you mix and match tracks from different services, Savant provides a level of personalization that delivers music your way.