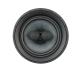

### ARCHITECTURAL SPEAKERS

Artison architectural speakers are designed to aesthetically compliment any living space, while delivering a rich and dynamic performance that draws you into your favorite music. For the surround sound aficionado Artison offers a unique hybrid monopole/dipole design, with ultra-slim magnetic micro-frame grille in round or optional square. Available in 6.5 and 8-inch sizes, and variants including a Mezzanine surround satellite for wider room dispersion.

6.5 INCH 2-WAY STEREO