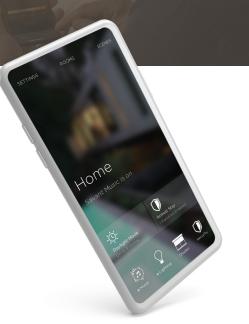

## SET THE SCENE

Music is just part of your in-home experience. With Savant Scenes everyone in your family can save and recall settings and services to set the perfect mood for any occasion. Recreate the immersive experience of a movie theater in your living room, set the lighting and music for an intimate dinner, or wake up to your favorite station while the shades gently raise.

Set Scenes to activate automatically based on time of day or in concert with sunrise and sunset. With Savant, technology fades into the background, letting your life take center stage.

# A SYMPHONY OF POSSIBILITIES

Savant Music is just the beginning of your smart home experience. Many Savant products have smart home capabilities built right in, which means you can add lighting, video, climate, security and energy solutions to create a home that is in tune with the way you live. Control it all from our Savant Pro App, Pro Remote, or create Scenes which make your home come alive with the simple touch of a button. Savant brings it all together with an intuitive and personal experience where technology fades into the background and your life takes center stage.