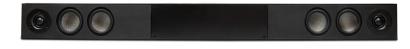

### STUDIO PASSIVE SOUNDBARS

Artison Studio Soundbars are engineered to deliver expansive sound that transforms the entertainment experience, and a subtle aesthetic that won't intrude on your vibe. These passive soundbars are available in four sizes from 39 to 65 inch, Artison Studio soundbars feature side-firing tweeters for an expansive sound stage that extends far beyond the display. Long throw carbon fiber midranges and woofers deliver a warm, clear tone that has to be heard to be believed.

#### STUDIO 39-INCH SOUNDBAR

- 4 3.5"(89mm) Long Throw Carbon Fiber Midrange / Woofers
- 3 25mm Vifa DX Super Audio Tweeters
- 2 19mm Stage Tweeters

Custom grille options available to perfectly match any display

#### STUDIO 46-INCH SOUNDBAR

- 6 3.5"(89mm) Long Throw Carbon Fiber Midrange / Woofers
- 3 25mm Vifa DX Super Audio Tweeters
- 2 19mm Stage Tweeters

#### STUDIO 55-INCH SOUNDBAR

- 6 3.5"(89mm) Long Throw Carbon Fiber Midrange / Woofers
- 3 25mm Vifa XT Super Audio Tweeters
- 2 19mm Stage Tweeters

#### STUDIO 65-INCH SOUNDBAR

- 8 3.5"(89mm) Long Throw Carbon Fiber Midrange / Woofers
- 3 25mm Vifa XT Super Audio Tweeters
- 2 19mm Stage Tweeters