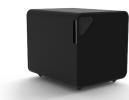

### RCC NANO-1 SUBWOOFER

The world's smallest subwoofer, the Nano 1 feature dual active 6.5" long-throw aluminum drivers that produce massive feeling low-end sound.