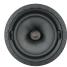

### ARCHITECTURAL SPEAKERS

Artison architectural speakers are designed to aesthetically compliment any living space, while delivering a rich and dynamic performance that draws you into your favorite music. For the surround sound aficionado Artison offers a unique hybrid monopole/dipole design, with ultra-slim magnetic micro-frame grille in round or optional square. Available in 6.5 and 8-inch sizes, and variants including a Mezzanine surround satellite for wider room dispersion.

6.5 INCH 2-WAY STEREO